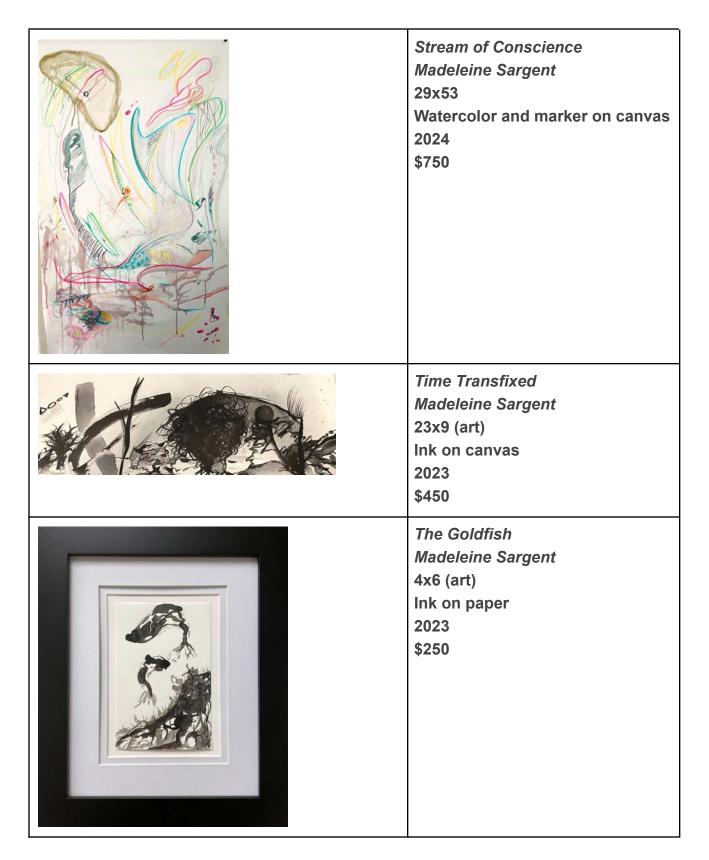

A Solo Exhibition by Madeleine Sargent

A Solo Exhibition by Madeleine Sargent

| Persistence of Memory<br>Madeleine Sargent<br>6x4 (art)<br>Watercolor and pen on paper<br>2023<br>\$175 |
|---------------------------------------------------------------------------------------------------------|
| Cossacks<br>Madeleine Sargent<br>6x4 (art)<br>Pen on paper<br>2023<br>\$150                             |
| La triple roue II<br>Madeleine Sargent<br>8x6 (art)<br>Marker on paper<br>2023<br>\$150                 |